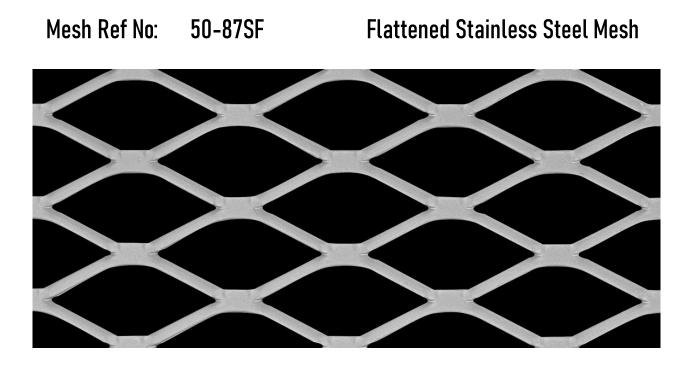

## **Expanded Metal – Product Data Sheet**

| LW Aperture: | 43.18mm      | Strand Width: | 2.75mm |
|--------------|--------------|---------------|--------|
| SW Aperture: | 18.00mm      | Thickness:    | 1.20mm |
| Weight:      | 2.30 kg / m2 | Open Area:    | 76%    |